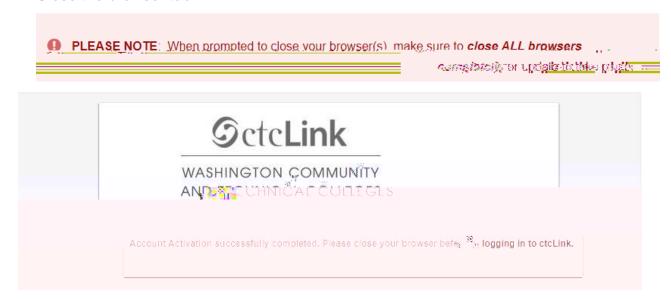

- 19. Make note of your ctcLink ID.
- 20. Select the **OK** button.
- 21. The Account Activation confirmation message displays.

22. Close the browser tab.